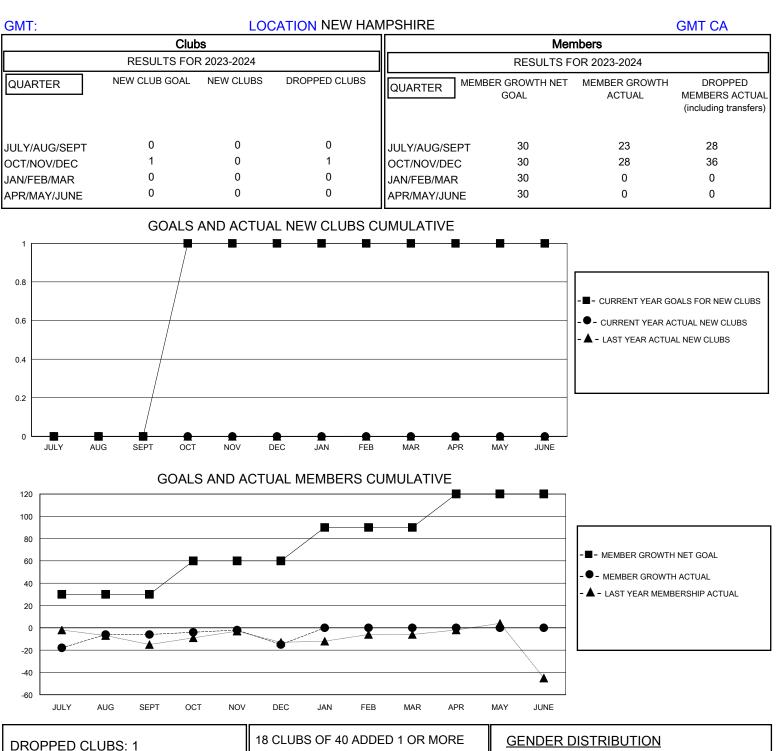

## District 44 N

Results as of: 12/31/2023

| DROPPED CLUBS: 1 |    | 18 CLUBS OF 40 ADDED 1 OR MORE               | GENDER DISTRIBUTION        |              |     |
|------------------|----|----------------------------------------------|----------------------------|--------------|-----|
|                  |    | NEW MEMBERS                                  | MALE                       | 555 (55.78%) |     |
|                  |    |                                              | FEMALE                     | 440 (44.22%) |     |
| DROPPED MEMBERS  |    |                                              |                            |              |     |
| DECEASED         | 11 | CLICK HERE FOR CUMULATIVE<br>MEMBERSHIP DATA | TOTAL FAMILY UNIT MEMBERS  |              | 319 |
| CLUB CANCELLED   | 10 |                                              | FAMILY MEMBERS PAYING HALF |              | 100 |
| OTHER            | 43 |                                              |                            |              | 166 |
| TOTAL            | 64 |                                              |                            |              |     |